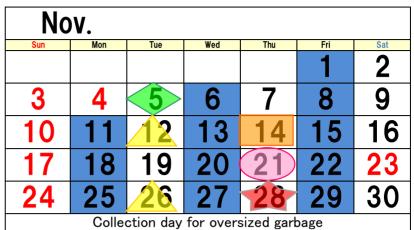

#### **Ikazawa Area**

Please throw your garbage into designated bags, and put them out at the specified locations by 8pm on the morning of collection day (must weigh 10kg or less) XIf your garbage exceeds the length & size of 60cm and weighs over 10kg, please bring it directly to the disposal facility, or use the reservation system for oversized garbage collection.

12th or 26th < Reservation-based >

14th or 28th < Reservation-based >

| Feb.                                 |     | The collection day for containers and packaging will change from Feb.<br>11th to Feb. 6th. |     |     |     |     |  |  |
|--------------------------------------|-----|--------------------------------------------------------------------------------------------|-----|-----|-----|-----|--|--|
| Sun                                  | Mon | Tue                                                                                        | Wed | Thu | Fri | Sat |  |  |
|                                      |     |                                                                                            |     |     |     | 1   |  |  |
| 2                                    | 3   | 4                                                                                          | 5   | 6   | 7   | 8   |  |  |
| 9                                    | 10  | 11                                                                                         | 12  | 13  | 14  | 15  |  |  |
| 16                                   | 17  | 18                                                                                         | 19  | 20  | 21  | 22  |  |  |
| 23                                   | 24  | 25                                                                                         | 26  | 27  | 28  |     |  |  |
| Collection day for oversized garbage |     |                                                                                            |     |     |     |     |  |  |