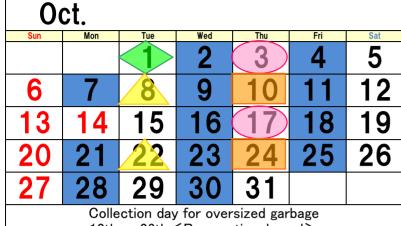

## Household Garbage Collection Calendar

Please throw your garbage into designated bags, and put them out at the specified locations by 8pm on the morning of collection day (must weigh 10kg or less) XIf your garbage exceeds the length & size of 60cm and weighs over 10kg, please bring it

directly to the disposal facility, or use the reservation system for oversized garbage collection.

igtaPlease check the garbage sorting/disposal guidebook, and follow the rules to dispose of your garbage properly. ated garbage bags at any Shiozawa, Muika nachi or Yuza ate store or e store

11th or 25th < Reservation-based >

| Jul.                                 |     |     |     |     |     |     |  |  |  |
|--------------------------------------|-----|-----|-----|-----|-----|-----|--|--|--|
| Sun                                  | Mon | Tue | Wed | Thu | Fri | Sat |  |  |  |
|                                      | 1   | 2   | 3   | 4   | 5   | 6   |  |  |  |
| 7                                    | 8   | 9   | 10  | 11  | 12  | 13  |  |  |  |
| 14                                   | 15  | 16  | 17  | 18  | 19  | 20  |  |  |  |
| 21                                   | 22  | 23  | 24  | 25  | 26  | 27  |  |  |  |
| 28                                   | 29  | 30  | 31  |     |     |     |  |  |  |
| Collection day for oversized garbage |     |     |     |     |     |     |  |  |  |

13th or 27th < Reservation-based >

oh), there are certain areas where we will not collect nonburnables, containers and packa