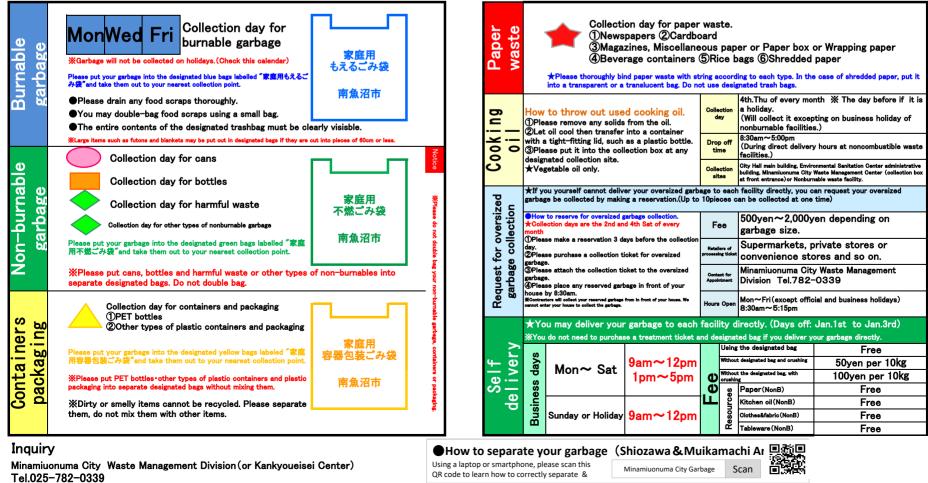

12th or 26th < Reservation-based >

14th or 28th < Reservation-based >

| Feb.                                 |     | The collection day for containers and packaging will change from Feb.<br>11th to Feb. 6th. |     |     |     |     |  |  |
|--------------------------------------|-----|--------------------------------------------------------------------------------------------|-----|-----|-----|-----|--|--|
| Sun                                  | Mon | Tue                                                                                        | Wed | Thu | Fri | Sat |  |  |
|                                      |     |                                                                                            |     |     |     | 1   |  |  |
| 2                                    | 3   | 4                                                                                          | 5   | 6   | 7   | 8   |  |  |
| 9                                    | 10  | 11                                                                                         | 12  | 13  | 14  | 15  |  |  |
| 16                                   | 17  | 18                                                                                         | 19  | 20  | 21  | 22  |  |  |
| 23                                   | 24  | 25                                                                                         | 26  | 27  | 28  |     |  |  |
| Collection day for oversized garbage |     |                                                                                            |     |     |     |     |  |  |

8th or 22nd < Reservation-based >

★Please check the garbage sorting/disposal guidebook, and follow the rules to dispose of your garbage properly.

9th or 23rd<Reservation-based>

Mar. The collection day for cans will change from Mar. 20th to Mar. 6th. Mon Thu Tue Wed Fri Sat 1 8 2 3 5 6 12 15 9 10 14 3 22 18 21 16 19 20 28 29 23 24 26 5 30 31 Collection day for oversized garbage 8th or 22nd<Reservation-based>