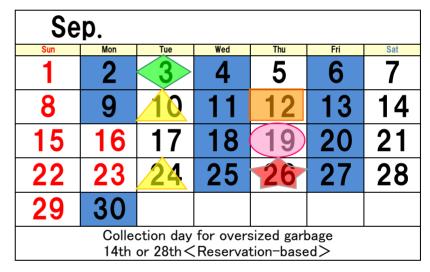

## Household Garbage Collection Calendar

Please throw your garbage into designated bags, and put them out at the specified locations by 8pm on the morning of collection day (must weigh 10kg or less) XIf your garbage exceeds the length & size of 60cm and weighs over 10kg, please bring it

directly to the disposal facility, or use the reservation system for oversized garbage collection.

igtaPlease check the garbage sorting/disposal guidebook, and follow the rules to dispose of your garbage properly. ated garbage bags at any Shiozawa, Muika nachi or Yuza ate store or e store

12th or 26th < Reservation-based >

14th or 28th < Reservation-based >

| Feb.                                 |     | The collection day for containers and packaging will change from Feb.<br>11th to Feb. 6th. |     |     |     |     |  |  |
|--------------------------------------|-----|--------------------------------------------------------------------------------------------|-----|-----|-----|-----|--|--|
| Sun                                  | Mon | Tue                                                                                        | Wed | Thu | Fri | Sat |  |  |
|                                      |     |                                                                                            |     |     |     | 1   |  |  |
| 2                                    | 3   | 4                                                                                          | 5   | 6   | 7   | 8   |  |  |
| 9                                    | 10  | 11                                                                                         | 12  | 13  | 14  | 15  |  |  |
| 16                                   | 17  | 18                                                                                         | 19  | 20  | 21  | 22  |  |  |
| 23                                   | 24  | 25                                                                                         | 26  | 27  | 28  |     |  |  |
| Collection day for oversized garbage |     |                                                                                            |     |     |     |     |  |  |