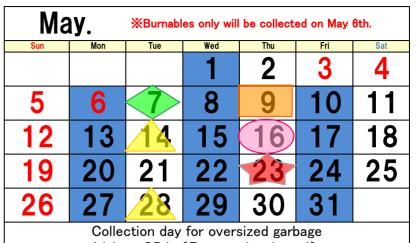

## Household Garbage Collection Calendar

Please throw your garbage into designated bags, and put them out at the specified locations by 8pm on the morning of collection day (must weigh 10kg or less) XIf your garbage exceeds the length & size of 60cm and weighs over 10kg, please bring it

directly to the disposal facility, or use the reservation system for oversized garbage collection.

igtaPlease check the garbage sorting/disposal guidebook, and follow the rules to dispose of your garbage properly. ated garbage bags at any Shiozawa, Muika nachi or Yuza ate store or e store