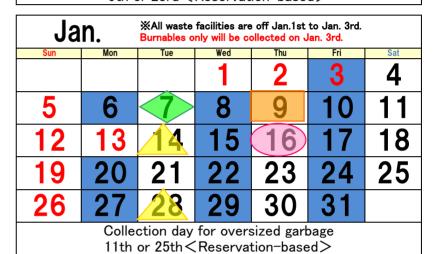

## Household Garbage Collection Calendar

Please throw your garbage into designated bags, and put them out at the specified locations by 8pm on the morning of collection day (must weigh 10kg or less) XIf your garbage exceeds the length & size of 60cm and weighs over 10kg, please bring it

directly to the disposal facility, or use the reservation system for oversized garbage collection.

igtaPlease check the garbage sorting/disposal guidebook, and follow the rules to dispose of your garbage properly. ated garbage bags at any Shiozawa, Muika nachi or Yuza ate store or e store

11th or 25th < Reservation-based >

| Jul.                                 |     |     |     |     |     |     |  |  |  |
|--------------------------------------|-----|-----|-----|-----|-----|-----|--|--|--|
| Sun                                  | Mon | Tue | Wed | Thu | Fri | Sat |  |  |  |
|                                      | 1   | 2   | 3   | 4   | 5   | 6   |  |  |  |
| 7                                    | 8   | 9   | 10  | 11  | 12  | 13  |  |  |  |
| 14                                   | 15  | 16  | 17  | 18  | 19  | 20  |  |  |  |
| 21                                   | 22  | 23  | 24  | 25  | 26  | 27  |  |  |  |
| 28                                   | 29  | 30  | 31  |     |     |     |  |  |  |
| Collection day for oversized garbage |     |     |     |     |     |     |  |  |  |