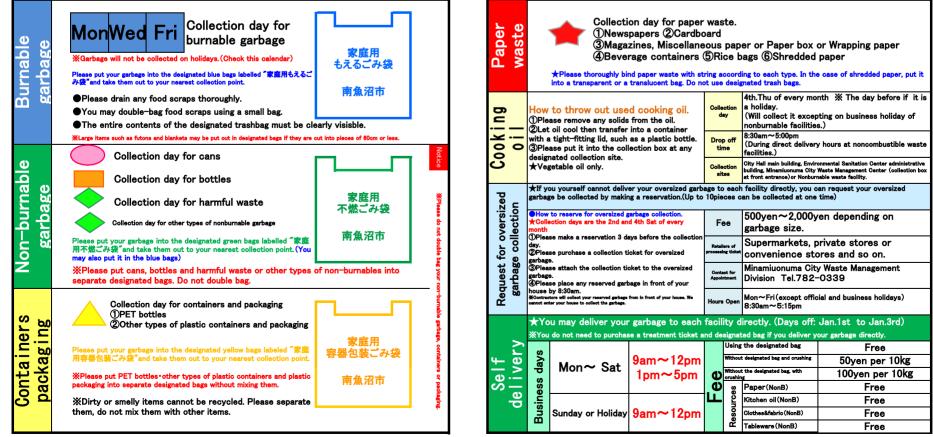

## ●How to separate your garbage (Shiozawa & Muikamachi Ar

Using a laptop or smartphone, please scan this QR code to learn how to correctly separate &

Minamiuonuma City Garbage Scan

#### **Ikazawa Area**

Please throw your garbage into designated bags, and put them out at the specified locations by 8pm on the morning of collection day (must weigh 10kg or less) XIf your garbage exceeds the length & size of 60cm and weighs over 10kg, please bring it directly to the disposal facility, or use the reservation system for oversized garbage collection.