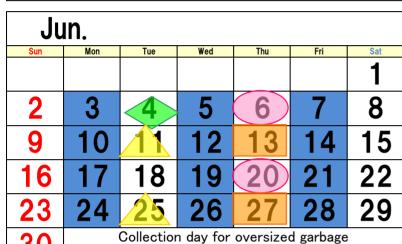

11th or 25th < Reservation-based >

| Jul.                                 |     |     |     |     |     |     |  |  |  |
|--------------------------------------|-----|-----|-----|-----|-----|-----|--|--|--|
| Sun                                  | Mon | Tue | Wed | Thu | Fri | Sat |  |  |  |
|                                      | 1   | 2   | 3   | 4   | 5   | 6   |  |  |  |
| 7                                    | 8   | 9   | 10  | 11  | 12  | 13  |  |  |  |
| 14                                   | 15  | 16  | 17  | 18  | 19  | 20  |  |  |  |
| 21                                   | 22  | 23  | 24  | 25  | 26  | 27  |  |  |  |
| 28                                   | 29  | 30  | 31  |     |     |     |  |  |  |
| Collection day for oversized garbage |     |     |     |     |     |     |  |  |  |

13th or 27th < Reservation-based >

oh), there are certain areas where we will not collect nonburnables, containers and packa