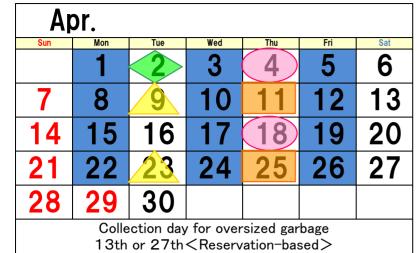

## Household Garbage Collection Calendar

Please throw your garbage into designated bags, and put them out at the specified locations by 8pm on the morning of collection day (must weigh 10kg or less) XIf your garbage exceeds the length & size of 60cm and weighs over 10kg, please bring it

directly to the disposal facility, or use the reservation system for oversized garbage collection.

igtaPlease check the garbage sorting/disposal guidebook, and follow the rules to dispose of your garbage properly. ated garbage bags at any Shiozawa, Muika nachi or Yuza ate store or e store

11th or 25th < Reservation-based >

| Jul.                                 |     |     |     |     |     |     |  |  |  |
|--------------------------------------|-----|-----|-----|-----|-----|-----|--|--|--|
| Sun                                  | Mon | Tue | Wed | Thu | Fri | Sat |  |  |  |
|                                      | 1   | 2   | 3   | 4   | 5   | 6   |  |  |  |
| 7                                    | 8   | 9   | 10  | 11  | 12  | 13  |  |  |  |
| 14                                   | 15  | 16  | 17  | 18  | 19  | 20  |  |  |  |
| 21                                   | 22  | 23  | 24  | 25  | 26  | 27  |  |  |  |
| 28                                   | 29  | 30  | 31  |     |     |     |  |  |  |
| Collection day for oversized garbage |     |     |     |     |     |     |  |  |  |

13th or 27th < Reservation-based >

oh), there are certain areas where we will not collect nonburnables, containers and packa