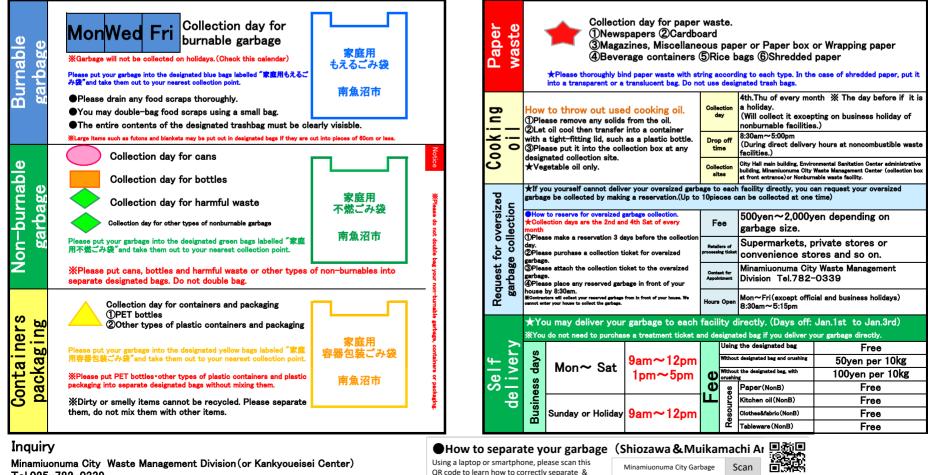

#### Inquiry

Minamiuonuma City Waste Management Division (or Kankyoueisei Center) Tel.025-782-0339

## ●How to separate your garbage (Shiozawa & Muikamachi Ar

Using a laptop or smartphone, please scan this QR code to learn how to correctly separate &

Minamiuonuma City Garbage Scan