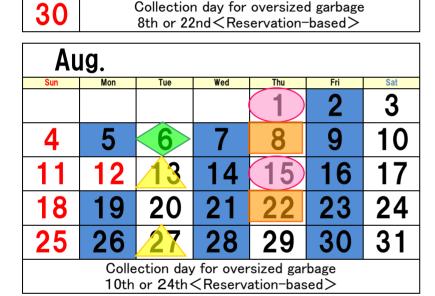

12th or 26th < Reservation-based >

14th or 28th < Reservation-based >

| Feb.                                 |     | The collection day for containers and packaging will change from Feb.<br>11th to Feb. 6th. |     |     |     |     |  |  |
|--------------------------------------|-----|--------------------------------------------------------------------------------------------|-----|-----|-----|-----|--|--|
| Sun                                  | Mon | Tue                                                                                        | Wed | Thu | Fri | Sat |  |  |
|                                      |     |                                                                                            |     |     |     | 1   |  |  |
| 2                                    | 3   | 4                                                                                          | 5   | 6   | 7   | 8   |  |  |
| 9                                    | 10  | 11                                                                                         | 12  | 13  | 14  | 15  |  |  |
| 16                                   | 17  | 18                                                                                         | 19  | 20  | 21  | 22  |  |  |
| 23                                   | 24  | 25                                                                                         | 26  | 27  | 28  |     |  |  |
| Collection day for oversized garbage |     |                                                                                            |     |     |     |     |  |  |

8th or 22nd < Reservation-based >

★Please check the garbage sorting/disposal guidebook, and follow the rules to dispose of your garbage properly.

9th or 23rd<Reservation-based>

Mar. The collection day for cans will change from Mar. 20th to Mar. 6th. Mon Thu Tue Wed Fri Sat 1 8 2 3 5 6 12 15 9 10 14 3 22 18 21 16 19 20 28 29 23 24 26 5 30 31 Collection day for oversized garbage 8th or 22nd<Reservation-based>