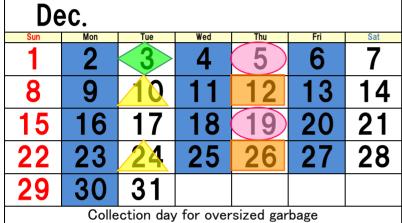

#### Inquiry

Minamiuonuma City Waste Management Division (or Kankyoueisei Center) Tel.025-782-0339

## ●How to separate your garbage (Shiozawa & Muikamachi Ar

Using a laptop or smartphone, please scan this QR code to learn how to correctly separate &

Minamiuonuma City Garbage Scan