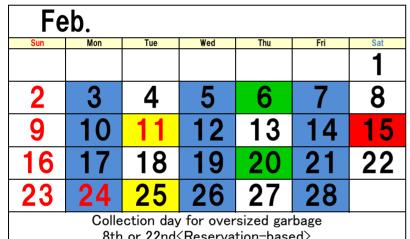

9th or 23rd<Reservation-based>

Mar. Mon Tue Wed Thu Fri Sat 1 8 4 2 3 5 6 13 9 10 11 12 14 5 17 18 21 22 19 16 20 24 26 27 29 23 25 28 31 Collection day for oversized garbage 30 8th or 22nd<Reservation-based>