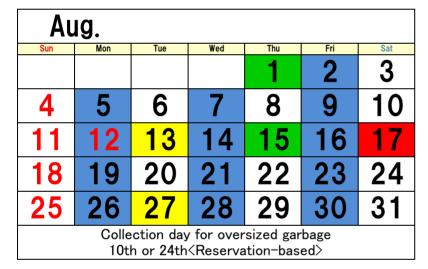

12th or 26th<Reservation-based>

14th or 28th<Reservation-based>

8th or 22nd<Reservation-based>

igtaPlease check the garbage sorting/disposal guidebook, and follow the rules to dispose of your garbage properly