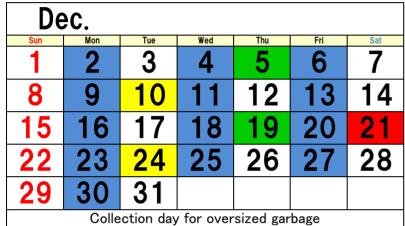

llection day for oversized garbage 13th or 27th<Reservation-based>

We separate and collect your garbage for free, including ① Used cooking oil, ② Old clothes & fabric, and ③ Disused tableware at the City Hall's Yamato branc tion day 🛛 🛈 Cooking oli (4th Thu of every month, or day before if it's a holiday.) 😨 Old olothes & fabric (Every day excepting when the city hall is closed) Colleo ③ Disused tableware (Every day. excepting if city hall is closed). Reception hours are from 8am to 5pm put your old clothee or fabrice into a t rent or translucent bag tied tightly at the top (weight must be 10kg or less per a bag), and deliver it di