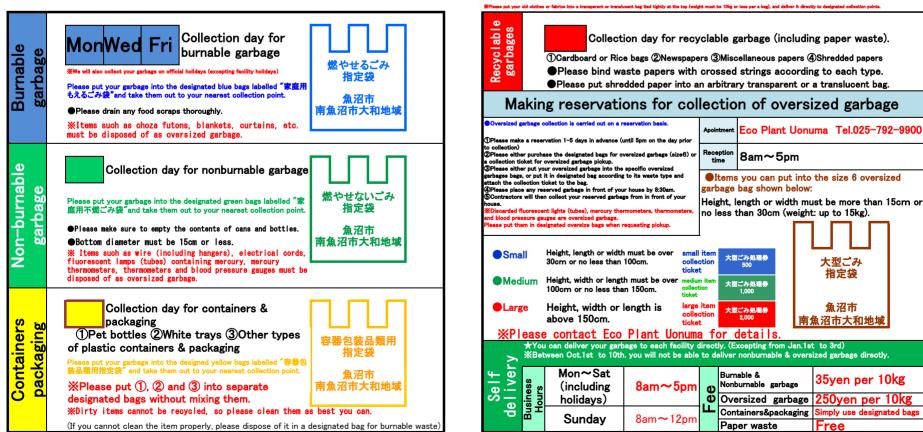

| Recyclable<br>garbages                                                                                                                                                                                                                                                                                                                                                                                                                                                                                                                                                                                                                                                                                                           | ①Cardboard or Rice bags ②Newspape<br>●Please bind waste papers with | ors ③Misc<br>crossed                                                                                                      |                                   |  |  |
|----------------------------------------------------------------------------------------------------------------------------------------------------------------------------------------------------------------------------------------------------------------------------------------------------------------------------------------------------------------------------------------------------------------------------------------------------------------------------------------------------------------------------------------------------------------------------------------------------------------------------------------------------------------------------------------------------------------------------------|---------------------------------------------------------------------|---------------------------------------------------------------------------------------------------------------------------|-----------------------------------|--|--|
| Ma                                                                                                                                                                                                                                                                                                                                                                                                                                                                                                                                                                                                                                                                                                                               | king reservations for col                                           | lectio                                                                                                                    | n of oversized garbage            |  |  |
| Oversized garbage collection is carried out on a reservation basis.<br>OPlease make a reservation 5 days in advance (until 5pm on the day prior to<br>collection)<br>OPlease either purchases the designated bags for oversized garbage (size6) or<br>a collection ticket for oversized garbage pickup.<br>OPlease either put your oversized garbage pickup.<br>OPlease either put your oversized garbage into the specific oversized<br>stratese bags, or put it in designated bag coording to its waste type and<br>attach the collection ticket to the bag.<br>OPlease pickes any reserved garbage in front of your houses by 8:30am.<br>Doortractors will then collect your reserved garbage from in front of your<br>house. |                                                                     | Apointment                                                                                                                | Eco Plant Uonuma Tel.025-792-9900 |  |  |
|                                                                                                                                                                                                                                                                                                                                                                                                                                                                                                                                                                                                                                                                                                                                  |                                                                     | Reception<br>time                                                                                                         | 8am~5pm                           |  |  |
|                                                                                                                                                                                                                                                                                                                                                                                                                                                                                                                                                                                                                                                                                                                                  |                                                                     | Items you can put into the size 6 oversized<br>garbage bag shown below: Height, length or width must be more than 15cm or |                                   |  |  |