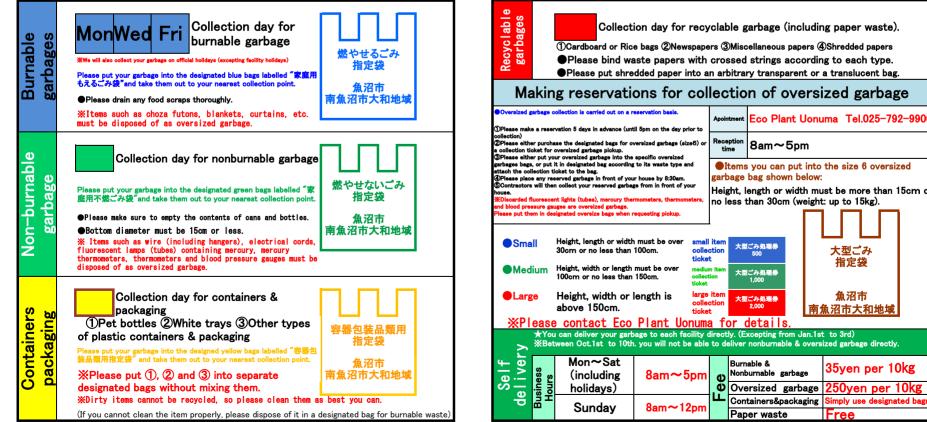

| Recyclable<br>garbages                                                                                                                                                                                                                                                                                                                                                                                                                                                                                                                                                                                                                                                                                                           | ①Cardboard or Rice bags ②Newspape<br>●Please bind waste papers with | ors ③Misc<br>crossed                                                                                                      |                                   |  |  |
|----------------------------------------------------------------------------------------------------------------------------------------------------------------------------------------------------------------------------------------------------------------------------------------------------------------------------------------------------------------------------------------------------------------------------------------------------------------------------------------------------------------------------------------------------------------------------------------------------------------------------------------------------------------------------------------------------------------------------------|---------------------------------------------------------------------|---------------------------------------------------------------------------------------------------------------------------|-----------------------------------|--|--|
| Ma                                                                                                                                                                                                                                                                                                                                                                                                                                                                                                                                                                                                                                                                                                                               | king reservations for col                                           | lectio                                                                                                                    | n of oversized garbage            |  |  |
| Oversized garbage collection is carried out on a reservation basis.<br>OPlease make a reservation 5 days in advance (until 5pm on the day prior to<br>collection)<br>OPlease either purchases the designated bags for oversized garbage (size6) or<br>a collection ticket for oversized garbage pickup.<br>OPlease either put your oversized garbage pickup.<br>OPlease either put your oversized garbage into the specific oversized<br>stratese bags, or put it in designated bag coording to its waste type and<br>attach the collection ticket to the bag.<br>OPlease pickes any reserved garbage in front of your houses by 8:30am.<br>Doortractors will then collect your reserved garbage from in front of your<br>house. |                                                                     | Apointment                                                                                                                | Eco Plant Uonuma Tel.025-792-9900 |  |  |
|                                                                                                                                                                                                                                                                                                                                                                                                                                                                                                                                                                                                                                                                                                                                  |                                                                     | Reception<br>time                                                                                                         | 8am~5pm                           |  |  |
|                                                                                                                                                                                                                                                                                                                                                                                                                                                                                                                                                                                                                                                                                                                                  |                                                                     | Items you can put into the size 6 oversized<br>garbage bag shown below: Height, length or width must be more than 15cm or |                                   |  |  |