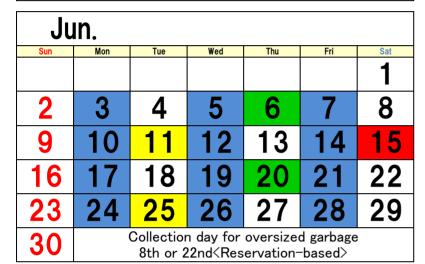

11th or 25th<Reservation-based>

| Jı  | Jul. |     |     |     |     |     |  |  |
|-----|------|-----|-----|-----|-----|-----|--|--|
| Sun | Mon  | Tue | Wed | Thu | Fri | Sat |  |  |
|     | 1    | 2   | 3   | 4   | 5   | 6   |  |  |
| 7   | 8    | 9   | 10  | 11  | 12  | 13  |  |  |
| 14  | 15   | 16  | 17  | 18  | 19  | 20  |  |  |
| 21  | 22   | 23  | 24  | 25  | 26  | 27  |  |  |
| 28  | 29   | 30  | 31  |     |     |     |  |  |

12th or 26th<Reservation-based>

14th or 28th<Reservation-based>

8th or 22nd<Reservation-based>

igtaPlease check the garbage sorting/disposal guidebook, and follow the rules to dispose of your garbage properly