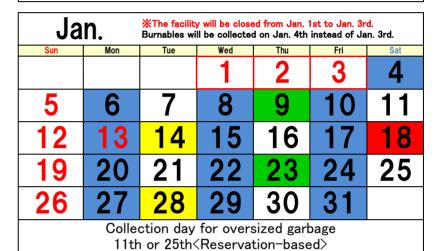

## **Household Garbage Collection Calendar**

Oosaki & Higashi Area

Please throw your garbage into the designated bags, and put them out at the specified locations by 8am on the morning of collection day (must weigh 10kg or less) To prevent your garbage from scattering , please bind the designated bags on all four sides tightly.

13th or 27th<Reservation-based>

igtaPlease check the garbage sorting/disposal guidebook, and follow the rules to dispose of your garbage properly. or the Ya

0

| У.  |                |                                                                                                               |                                                                                                                                                                                            |                                                                                                                                                                                                                                                             |                                                                                                                                                                                                                                                                      |
|-----|----------------|---------------------------------------------------------------------------------------------------------------|--------------------------------------------------------------------------------------------------------------------------------------------------------------------------------------------|-------------------------------------------------------------------------------------------------------------------------------------------------------------------------------------------------------------------------------------------------------------|----------------------------------------------------------------------------------------------------------------------------------------------------------------------------------------------------------------------------------------------------------------------|
| Mon | Tue            | Wed                                                                                                           | Thu                                                                                                                                                                                        | Fri                                                                                                                                                                                                                                                         | Sat                                                                                                                                                                                                                                                                  |
|     |                |                                                                                                               | 2                                                                                                                                                                                          | 3                                                                                                                                                                                                                                                           | 4                                                                                                                                                                                                                                                                    |
| 6   | 7              | 8                                                                                                             | 9                                                                                                                                                                                          | 10                                                                                                                                                                                                                                                          | 11                                                                                                                                                                                                                                                                   |
| 13  | 14             | 15                                                                                                            | 16                                                                                                                                                                                         | 17                                                                                                                                                                                                                                                          | 18                                                                                                                                                                                                                                                                   |
| 20  | 21             | 22                                                                                                            | 23                                                                                                                                                                                         | 24                                                                                                                                                                                                                                                          | 25                                                                                                                                                                                                                                                                   |
| 27  | 28             | 29                                                                                                            | 30                                                                                                                                                                                         | 31                                                                                                                                                                                                                                                          |                                                                                                                                                                                                                                                                      |
|     | Mon 6 13 20 27 | Mon         Tue           6         7           13         14           20         21           27         28 | Mon         Tue         Wed           1         1           6         7         8           13         14         15           20         21         22           27         28         29 | Mon         Tue         Wed         Thu           1         1         2           6         7         8         9           13         14         15         16           20         21         22         23           27         28         29         30 | Mon         Tue         Wed         Thu         Fri           1         1         2         3           6         7         8         9         10           13         14         15         16         17           20         21         22         23         24 |