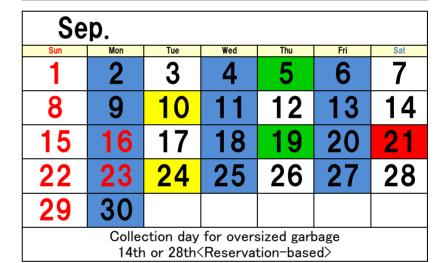

12th or 26th<Reservation-based>

14th or 28th<Reservation-based>

8th or 22nd<Reservation-based>

igtaPlease check the garbage sorting/disposal guidebook, and follow the rules to dispose of your garbage properly