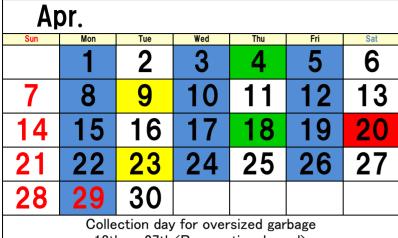

## **Household Garbage Collection Calendar**

Oosaki & Higashi Area

Please throw your garbage into the designated bags, and put them out at the specified locations by 8am on the morning of collection day (must weigh 10kg or less) To prevent your garbage from scattering , please bind the designated bags on all four sides tightly.

13th or 27th<Reservation-based>

igtaPlease check the garbage sorting/disposal guidebook, and follow the rules to dispose of your garbage properly. or the Ya

0

| У.  |                |                                                                                                               |                                                                                                                                                                                            |                                                                                                                                                                                                                                                             |                                                                                                                                                                                                                                                                      |
|-----|----------------|---------------------------------------------------------------------------------------------------------------|--------------------------------------------------------------------------------------------------------------------------------------------------------------------------------------------|-------------------------------------------------------------------------------------------------------------------------------------------------------------------------------------------------------------------------------------------------------------|----------------------------------------------------------------------------------------------------------------------------------------------------------------------------------------------------------------------------------------------------------------------|
| Mon | Tue            | Wed                                                                                                           | Thu                                                                                                                                                                                        | Fri                                                                                                                                                                                                                                                         | Sat                                                                                                                                                                                                                                                                  |
|     |                |                                                                                                               | 2                                                                                                                                                                                          | 3                                                                                                                                                                                                                                                           | 4                                                                                                                                                                                                                                                                    |
| 6   | 7              | 8                                                                                                             | 9                                                                                                                                                                                          | 10                                                                                                                                                                                                                                                          | 11                                                                                                                                                                                                                                                                   |
| 13  | 14             | 15                                                                                                            | 16                                                                                                                                                                                         | 17                                                                                                                                                                                                                                                          | 18                                                                                                                                                                                                                                                                   |
| 20  | 21             | 22                                                                                                            | 23                                                                                                                                                                                         | 24                                                                                                                                                                                                                                                          | 25                                                                                                                                                                                                                                                                   |
| 27  | 28             | 29                                                                                                            | 30                                                                                                                                                                                         | 31                                                                                                                                                                                                                                                          |                                                                                                                                                                                                                                                                      |
|     | Mon 6 13 20 27 | Mon         Tue           6         7           13         14           20         21           27         28 | Mon         Tue         Wed           1         1           6         7         8           13         14         15           20         21         22           27         28         29 | Mon         Tue         Wed         Thu           1         1         2           6         7         8         9           13         14         15         16           20         21         22         23           27         28         29         30 | Mon         Tue         Wed         Thu         Fri           1         1         2         3           6         7         8         9         10           13         14         15         16         17           20         21         22         23         24 |