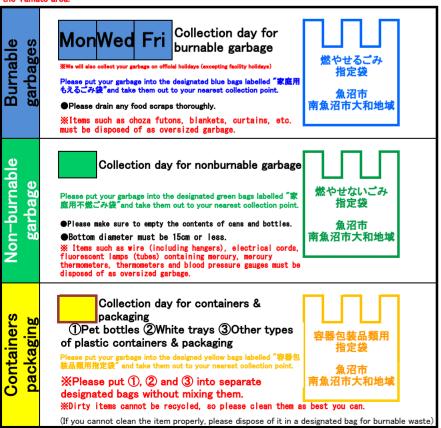

14th or 28th<Reservation-based>

Collection day for recyclable garbage (including paper waste). ①Cardboard or Rice bags ②Newspapers ③Miscellaneous papers ④Shredded papers ●Please bind waste papers with crossed strings according to each type. ●Please put shredded paper into an arbitrary transparent or a translucent bag. Making reservations for collection of oversized garbage Eco Plant Uonuma Tel.025-792-9900 8am~5pm Items you can put into the size 6 oversized garbage bag shown below: Height, length or width must be more than 15cm or no less than 30cm (weight: up to 15kg). Height, length or width must be over Small 大型ごみ処理券 500 大型ごみ 30cm or no less than 100cm. 指定袋 Medium Height, width or length must be over 100cm or no less than 150cm. Height, width or length is 魚沼市 above 150cm. 南魚沼市大和地域 <u>\*Please contact Eco Plant Uonuma for details</u> an deliver your garbage to each facility directly. (Excepting from Jan.1st een Oct.1st to 10th. you will not be able to deliver nonburnable & oversiz delivery Burnable & Nonburnable garbage Mon∼Sat 35yen per 10kg 8am~5pm (including Oversized garbage holi<u>days)</u> 250yen per 10kg Containers&packaging Sunday 8am~12pm

Collection day for recyclable garbage (including paper waste). ①Cardboard or Rice bags ②Newspapers ③Miscellaneous papers ④Shredded papers •Please bind waste papers with crossed strings according to each type. ●Please put shredded paper into an arbitrary transparent or a translucent bag. Making reservations for collection of oversized garbage Eco Plant Uonuma Tel.025-792-9900 action)
lease either purchase the designated bags for oversized garbage (size6
sillection ticket for oversized garbage pickup.
lease either put your oversized garbage into the specific oversized
nages bags, or put it in designated bag according to its weste type and
oh the collection ticket to the bag.
lease place any reserved garbage in front of your house by 8:30am.
ontractors will then collect your reserved garbage from in front of your 8am~5pm ●Items you can put into the size 6 oversized garbage bag shown below: Height, length or width must be more than 15cm or no less than 30cm (weight: up to 15kg). Height, length or width must be 30cm or no less than 100cm. Small 大型ごみ Medium Height, width or length must be over 100cm or no less than 150cm. Height, width or length is 魚沼市 above 150cm. <u>南魚沼市大和地域</u> ※Please contact Eco Plant Uonuma for details delivery Mon~Sat Burnable & 35yen per 10kg (including 8am~5pm Nonburnable garbage Nonburnable garbage
Oversized garbage
Containers&packaging 250yen per 10kg holidays) Containers&packaging Sunday 8am~12pm Paper waste