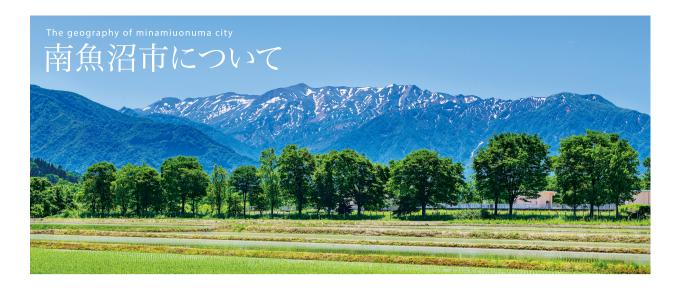

#### 【特徴】

LIFE in 21

南魚沼市は新潟県南部の魚沼盆地に位置し、太平洋と日本海を結ぶ交通の要衝となっています。関越自動車道や上越新幹 線などの交通アクセスは大変便利で、交通および物流の中継地としての役割を果たしています。グリーン・シーズンには日 本百名山「巻機山」や霊峰「八海山」などの登山客、冬季には、スキー場が集積する一大スノー・リゾート地として多くの観光 客が訪れています。教育機関としては国際大学、北里大学保健衛生専門学院が立地されています。平成27年6月に開院 した「魚沼基幹病院」を中心に、地域医療の高度化が進んでいるほか、保健・医療・福祉・子育て支援も充実しています。

【面積】584.55㎢

【人口】54,374人

東京23区(621km)の約94%にあたる広さです。

※令和4年4月末現在(住民基本台帳人口)

【年間平均気温】南魚沼市 11.9℃ (8月 25.5℃ / 2月 -0.9℃) 16.3°C (8月 26.4°C / 2月 5.7°C) 大阪 16.9℃ (8月 28.8℃ / 2月 6.3℃)

【位置】北緯 36度53分 - 37度12分 東経 138度45分 - 139度05分