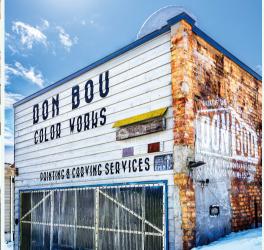

#### 富岡 暁浩さん Akihiro Tomioka/42歳

南魚沼市出身。関東圏での建築塗装業を経て、Uターン。 現在は DONBOU color works を営み、南魚沼市の塗装業の盛り上がりを目指している。

Challenge New Business

Minamiuonuma city

#### 塗装の知識と技術普及にチャレンジ

DONBOU color works を営む富岡暁浩さん。 DIY志向の高まりによる塗装の需要増加のため、塗装の知識と技術の普及を目指しています。

毎にスキルアップを実感しています。

いので、毎回新しい発見があり、ろもやりがいです。同じものが作 づけていきます。 完成後には喜びを共感できるとこ

お客様と二人三脚でイメージに近 しながら何パタ ーンも見本を作

無数にある配色の可能性や効果を