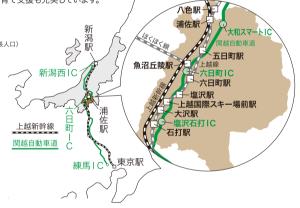

#### 主要交通アクセス

大和スマートIC ※ETC車専用

·東京練馬IC間 198.3km(約2時間20分)

·新潟西IC間 99km(約1時間5分) ·車長12m(大型車)まで

六日町IC

·東京練馬IC間 187km(約2時間10分) ·新潟西IC間 111km(約1時間15分) <高速バス停留所:東京池袋間 約3時間17分>

·東京練馬IC間 175.5km(約2時間) ·新潟西IC間 122km(約1時間25分)

魚沼丘陵駅

石打駅

大沢駅

塩沢駅

六日町駅

五日町駅

浦佐駅

八色駅

上越国際スキー場前駅

六日町駅

・東京駅から 約1時間15分 ・新潟駅から 約45分

・東京駅から 約1時間30分

・新潟駅から 約40分

越後湯沢駅