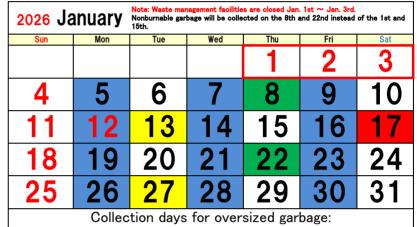

## Osaki•Higashi

Please place your garbage in the designated bags and take to the specified location by 8:00 am on the morning of collection day (must weigh 10kg or less).

To prevent garbage from scattering, tie the tabs and then the handles of the designated bags before taking out.

★Please check the garbage separation and disposal instructions, and follow the rules to dispose of your garbage properly \*Designated garbage bags can be purchased at any Uonuma or Yamato supermarket or conveni nce store.