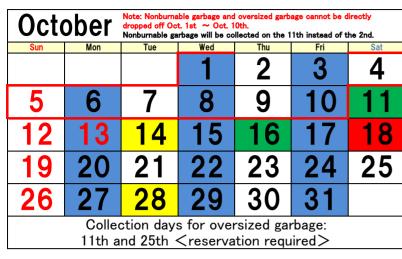

## Osaki•Higashi

Please place your garbage in the designated bags and take to the specified location by 8:00 am on the morning of collection day (must weigh 10kg or less).

To prevent garbage from scattering, tie the tabs and then the handles of the designated bags before taking out.

★Please check the garbage separation and disposal instructions, and follow the rules to dispose of your garbage properly \*Designated garbage bags can be purchased at any Uonuma or Yamato supermarket or conveni nce store.