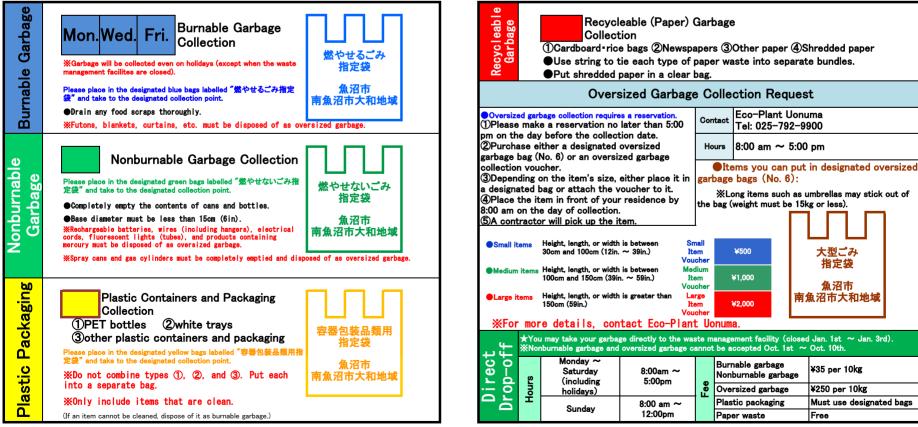

### Questions

Minami-Uonuma City Waste Management Division (Environmental Health Center) Eco-Plant Uonuma Tel. 025-792-9900

Garbage Separation and Disposal Instructions (Yamato Area)

Look up on your computer or

### Questions

Minami-Uonuma City Waste Management Division (Environmental Health Center)

Eco-Plant Uonuma Tel. 025-792-9900

| Tel.  | 782-0339 |
|-------|----------|
| 1 61. | 102 0009 |

| ) | Garbage Separation and Disposal Instructions (Yamato Area) Look up on your computer or |                           |       |  |  |  |  |  |
|---|----------------------------------------------------------------------------------------|---------------------------|-------|--|--|--|--|--|
|   | Look up on your computer or                                                            | Minamiuonuma City Garbage | Searc |  |  |  |  |  |