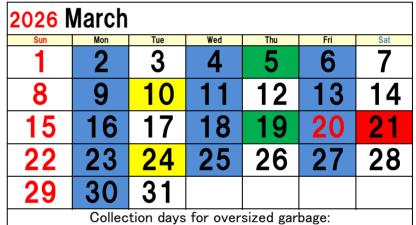

## Osaki•Higashi

Please place your garbage in the designated bags and take to the specified location by 8:00 am on the morning of collection day (must weigh 10kg or less).

To prevent garbage from scattering, tie the tabs and then the handles of the designated bags before taking out.

★Please check the garbage separation and disposal instructions, and follow the rules to dispose of your garbage properly \*Designated garbage bags can be purchased at any Uonuma or Yamato supermarket or conveni nce store.