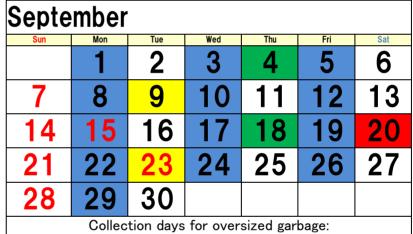

12th and 26th <reservation required>

13th and 27th <reservation required>

സ്ഥ s∕oloth and ③ disused table are can be disposed of for free at the City Hall

Searc

10th and 24th <reservation required>

14th and 28th <reservation required>

ing oil  ${f Q}$  old clothes/cloth and  ${f 3}$  dis are can be dispo sed of for free at the City Hall's Yamato Brach Of days: ① used o oking oil (fourth Thursday of every month, or the day before if it falls on a holiday) ② old clothes/cloth (Mon rhen the City Hall is closed) ③ disused tableware (every Wednesday, except days when the City Hall is closed from 8:30 to 5:15 pm