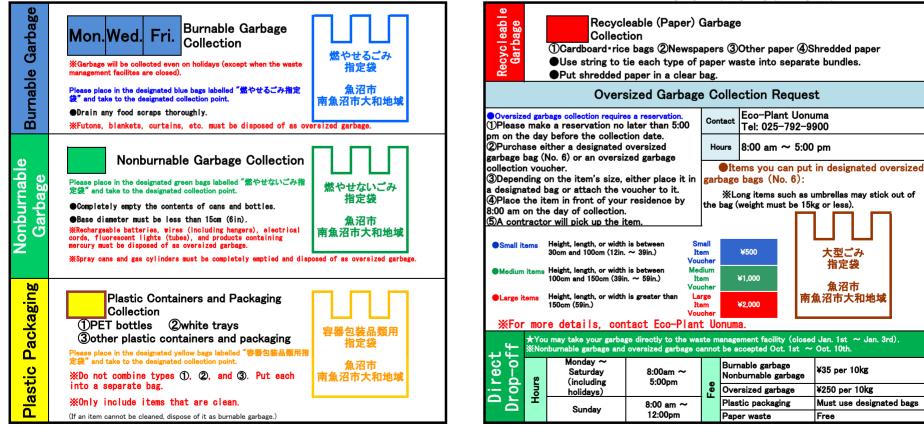

## Osaki•Higashi

Please place your garbage in the designated bags and take to the specified location by 8:00 am on the morning of collection day (must weigh 10kg or less).

To prevent garbage from scattering, tie the tabs and then the handles of the designated bags before taking out.