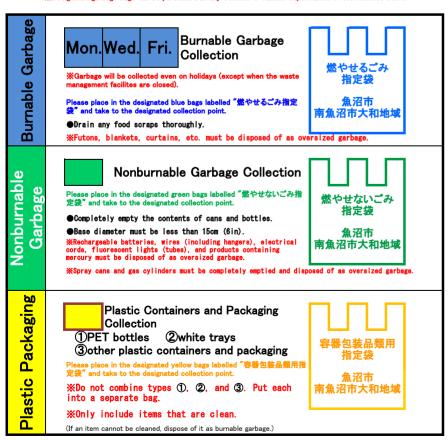

Recycleable (Paper) Garbage Collection ①Cardboard•rice bags ②Newspapers ③Other paper ④Shredded paper ●Use string to tie each type of paper waste into separate bundles. ●Put shredded paper in a clear bag. Oversized Garbage Collection Request Oversized garbage collection requires a reservation.
Delease make a reservation no later than 5:00 Eco-Plant Uonuma Tel: 025-792-9900 pm on the day before the collection date. 2Purchase either a designated oversized 8:00 am ~ 5:00 pm garbage bag (No. 6) or an oversized garbage • Items you can put in designated oversized collection voucher. 3Depending on the item's size, either place it in garbage bags (No. 6): designated bag or attach the vouche ★Long items such as umbrellas may stick out of Place the item in front of your residence by the bag (weight must be 15kg or less). 8:00 am on the day of collection. 5A contractor will pick up the item. Small items Height, length, or width is between 30cm and 100cm (12in. ~ 39in.) 大型ごみ 指定袋 Height, length, or width is between 100cm and 150cm (39in. ~ 59in.) Medium ¥1,000 魚沼市 ●Large items Height, length, or width is greater than 150cm (59in.) 南魚沼市大和地域 \*For more details, contact Eco-Plant Uonuma. ★You may take your garbage directly to the waste management facility (closed Jan. 1st ~ Jan. 3rd). ※Nonburnable garbage and oversized garbage cannot be accepted Oct. 1st ~ Oct. 10th. Drop-off Monday ∼ Burnable garbage 8:00am ~ ¥35 per 10kg (including 5:00pm ¥250 per 10kg Oversized garbage holidays) Plastic packaging Must use designated bags Sunday 12:00pm Paper waste Free

Recycleable (Paper) Garbage Collection ①Cardboard•rice bags ②Newspapers ③Other paper ④Shredded paper ●Use string to tie each type of paper waste into separate bundles. ●Put shredded paper in a clear bag. **Oversized Garbage Collection Request** Eco-Plant Uonuma Tel: 025-792-9900 Oversized garbage collection requires a reservation.

Delease make a reservation no later than 5:00 pm on the day before the collection date. 2Purchase either a designated oversized 8:00 am ~ 5:00 pm garbage bag (No. 6) or an oversized garbage Items you can put in designated oversized 3Depending on the item's size, either place it in garbage bags (No. 6): a designated bag or attach the voucher to it. \*Long items such as umbrellas may stick out of Place the item in front of your residence by the bag (weight must be 15kg or less). OO am on the day of collection ⑤A contractor will pick up the item. 大型ごみ ● Medium items Height, length, or width is between 100cm and 150cm (39in. ~ 59in.) ¥1,000 Item 魚沼市 Voucher 南魚沼市大和地域 Drop-of Direct Monday ∼ Burnable garbage ¥35 per 10kg Saturday 8:00am ~ Nonburnable garbage 5:00pm (including ¥250 per 10kg holidays) Oversized garbage