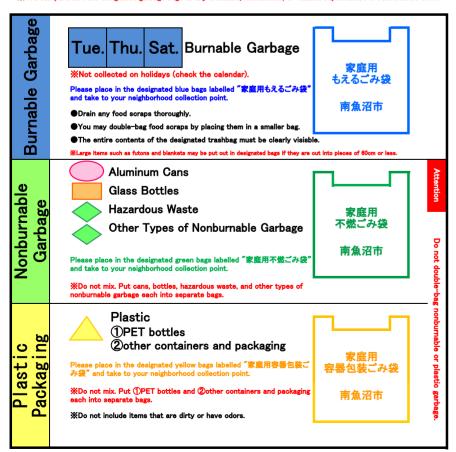

| Burnable Garbage       | Tue. Thu. Sat. Burnable Garbage                                                                                                                                                                                      |                                                                                                          |
|------------------------|----------------------------------------------------------------------------------------------------------------------------------------------------------------------------------------------------------------------|----------------------------------------------------------------------------------------------------------|
| Ö                      | *Not collected on holidays (check the calendar).                                                                                                                                                                     | 家庭用<br>もえるごみ袋                                                                                            |
| nable                  | Please place in the designated blue bags labelled "家庭用もえるごみ袋" and take to your neighborhood collection point.  ●Drain any food soraps thoroughly.  ●You may double-bag food scraps by placing them in a smaller bag. | 南魚沼市                                                                                                     |
| 3ur                    | ●The entire contents of the designated trashbag must be clearly visisble                                                                                                                                             | о.                                                                                                       |
| ш                      | **Large items such as futons and blankets may be put out in designated bags if they are o                                                                                                                            | out into pieces of 60cm or less.                                                                         |
| Nonburnable<br>Garbage | Aluminum Cans Glass Bottles Hazardous Waste Other Types of Nonburnable Garbage Please place in the designated green bags labelled "家庭用不燃ごみ袋" and take to your neighborhood collection point.                         | Attention Do not double-bag nonburnable or plastic garbage 家燃 南魚 深 東 京 京 京 京 京 京 京 京 京 京 京 京 京 京 京 京 京 京 |
|                        | ※Do not mix. Put cans, bottles, hazardous waste, and other types of<br>nonburnable garbage each into separate bags.                                                                                                  | e-bag                                                                                                    |
| ğ                      | Plastic ①PET bottles ②other containers and packaging                                                                                                                                                                 | ; nonburnab                                                                                              |
| astic<br>kagir         | Please place in the designated yellow bags labelled "家庭用容器包装ごみ袋" and take to your neighborhood collection point.                                                                                                     | 家庭用<br>容器包装ごみ袋<br>Pla<br>sti.                                                                            |
| P18<br>Pack            | <ul> <li>**Do not mix. Put ①PET bottles and ②other containers and packaging each into separate bags.</li> <li>**Do not include items that are dirty or have odors.</li> </ul>                                        | 南魚沼市 garbaga                                                                                             |