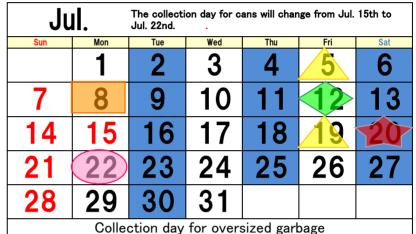

## 2024-2025 Household Garbage Collection Calendar

Please throw your garbage into designated bags, and put them out at the specified locations by 8pm on the morning of collection day (must weigh 10kg or less) XIf your garbage exceeds the length & size of 60cm and weighs over 10kg, please bring it

directly to the disposal facility, or use the reservation system for oversized garbage collection.

12th or 26th < Reservation-based >

14th or 28th < Reservation-based >

Please check the garbage sorting/disposal guidebook, and follow the rules to dispose of your garbage properly. ge bags at any Sh

9th or 23rd<Reservation-based>

Mar. Mon Tue Wed Thu Fri 1 3 8 2 5 4 6 12 13 9 **1 C** 19 22 18 20 16 24 26 28 29 23 25 27 30 31 Collection day for oversized garbage 8th or 22nd<Reservation-based>

Muikamachi B Kimigaeri, Kakenoue, Kawakubo, Misashima Yokawa-honcho, lizunacho, Gakkoucho 1~4,