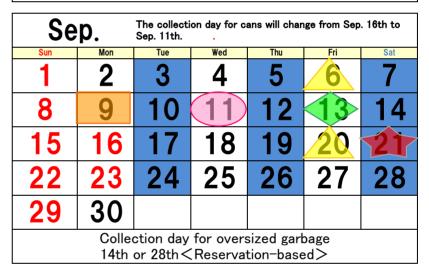

## 2024-2025 Household Garbage Collection Calendar

Please throw your garbage into designated bags, and put them out at the specified locations by 8pm on the morning of collection day (must weigh 10kg or less) XIf your garbage exceeds the length & size of 60cm and weighs over 10kg, please bring it

directly to the disposal facility, or use the reservation system for oversized garbage collection.

12th or 26th < Reservation-based >

14th or 28th < Reservation-based >

Please check the garbage sorting/disposal guidebook, and follow the rules to dispose of your garbage properly. ge bags at any Sh

9th or 23rd<Reservation-based>

Mar. Mon Tue Wed Thu Fri 1 3 8 2 5 4 6 12 13 9 **1 C** 19 22 18 20 16 24 26 28 29 23 25 27 30 31 Collection day for oversized garbage 8th or 22nd<Reservation-based>

Muikamachi B Kimigaeri, Kakenoue, Kawakubo, Misashima Yokawa-honcho, lizunacho, Gakkoucho 1~4,