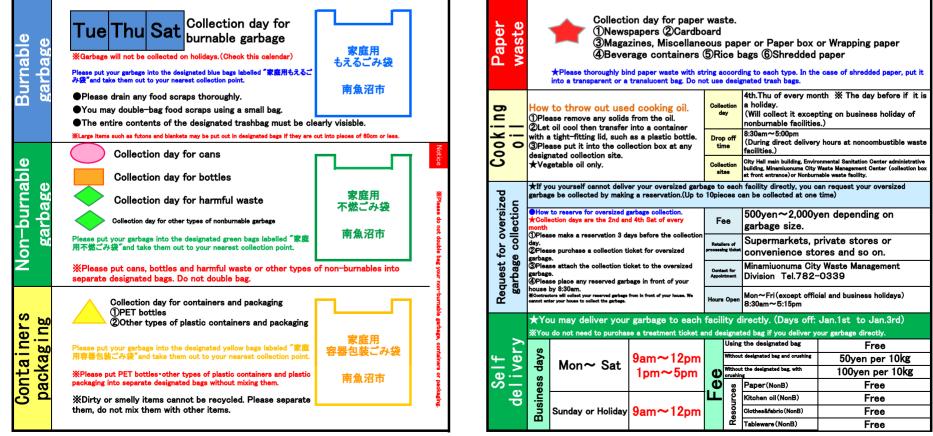

Please throw your garbage into designated bags, and put them out at the specified locations by 8pm on the morning of collection day (must weigh 10kg or less) XIf your garbage exceeds the length & size of 60cm and weighs over 10kg,please bring it

13th or 27th<Reservation-based>

★Please check the garbage sorting/disposal guidebook, and follow the rules to dispose of your garbage properly. ignated garbage bags at any Shiozawa, Mu chi or Yuzawa town su e purc et, pi store or convenience store.

13th or 27th < Reservation-based >

e put them in a box or bag so that nothing breaks, and deliver to the r to March), there are certain areas where we will not collect nonburnables, containers and packag

## ●How to separate your garbage (Shiozawa & Muikamachi Ar

Using a laptop or smartphone, please scan this QR code to learn how to correctly separate &

Minamiuonuma City Garbage Scan