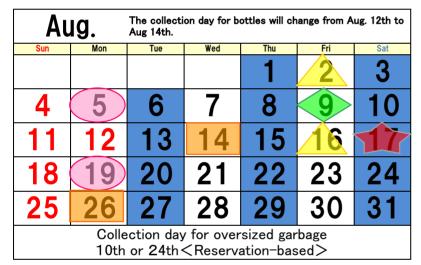

## 2024-2025 Household Garbage Collection Calendar

Please throw your garbage into designated bags, and put them out at the specified locations by 8pm on the morning of collection day (must weigh 10kg or less) XIf your garbage exceeds the length & size of 60cm and weighs over 10kg, please bring it

directly to the disposal facility, or use the reservation system for oversized garbage collection.

12th or 26th < Reservation-based >

14th or 28th < Reservation-based >

Please check the garbage sorting/disposal guidebook, and follow the rules to dispose of your garbage properly. ge bags at any Sh