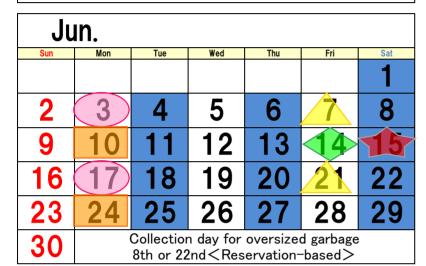

## 2024-2025 Household Garbage Collection Calendar

Please throw your garbage into designated bags, and put them out at the specified locations by 8pm on the morning of collection day (must weigh 10kg or less) XIf your garbage exceeds the length & size of 60cm and weighs over 10kg, please bring it

directly to the disposal facility, or use the reservation system for oversized garbage collection.

12th or 26th < Reservation-based >

14th or 28th < Reservation-based >

Please check the garbage sorting/disposal guidebook, and follow the rules to dispose of your garbage properly. ge bags at any Sh

9th or 23rd<Reservation-based>

Mar. Mon Tue Wed Thu Fri 1 3 8 2 5 4 6 12 13 9 **1 C** 19 22 18 20 16 24 26 28 29 23 25 27 30 31 Collection day for oversized garbage 8th or 22nd<Reservation-based>

Muikamachi B Kimigaeri, Kakenoue, Kawakubo, Misashima Yokawa-honcho, lizunacho, Gakkoucho 1~4,