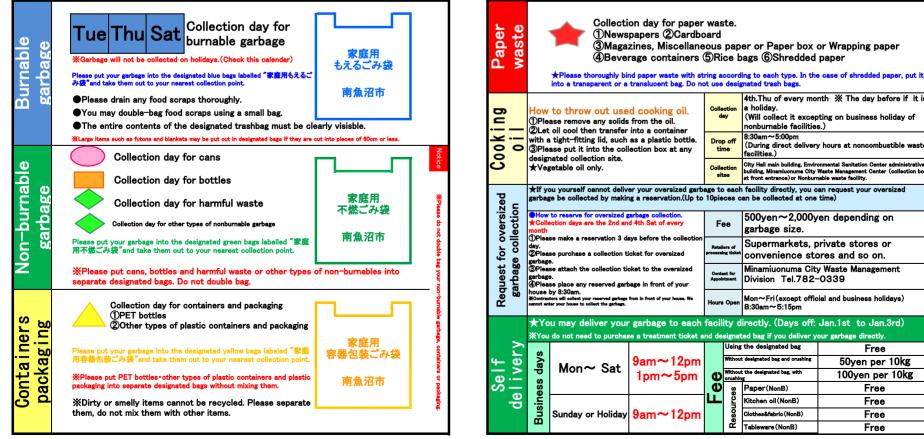

13th or 27th<Reservation-based>

★Please check the garbage sorting/disposal guidebook, and follow the rules to dispose of your garbage properly. ignated garbage bags at any Shiozawa, Mu chi or Yuzawa town su e purc et, pi store or convenience store.

13th or 27th < Reservation-based >

e put them in a box or bag so that nothing breaks, and deliver to the r to March), there are certain areas where we will not collect nonburnables, containers and packag

## Inquiry

Minamiuonuma City Waste Management Division (or Kankyoueisei Center) Tel.025-782-0339

## ●How to separate your garbage (Shiozawa & Muikamachi Ar

Using a laptop or smartphone, please scan this QR code to learn how to correctly separate &

Minamiuonuma City Garbage Scan