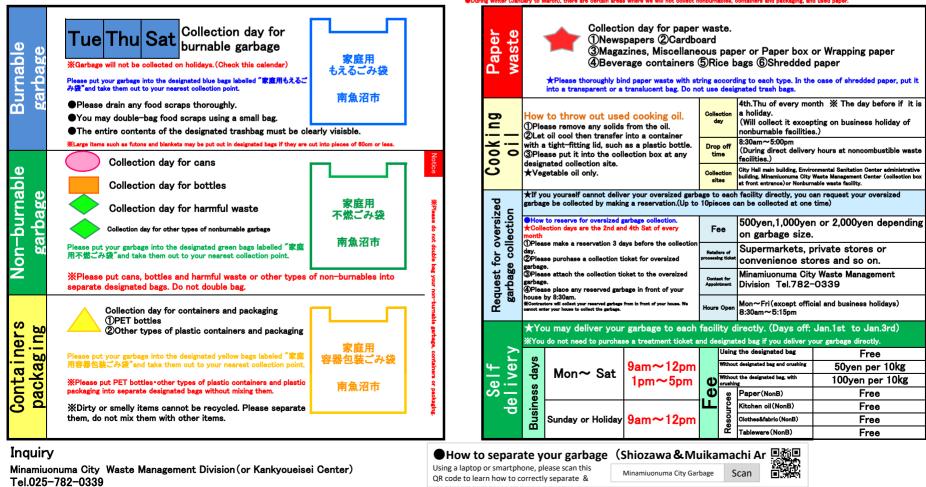

Please throw your garbage into designated bags, and put them out at the specified locations by 8pm on the morning of collection day (must weigh 10kg or less) XIf your garbage exceeds the length & size of 60cm and weighs over 10kg,please bring it

13th or 27th<Reservation-based>

★Please check the garbage sorting/disposal guidebook, and follow the rules to dispose of your garbage properly. ignated garbage bags at any Shiozawa, Mu chi or Yuzawa town su e purc et, pi store or convenience store.

13th or 27th < Reservation-based >

e put them in a box or bag so that nothing breaks, and deliver to the r to March), there are certain areas where we will not collect nonburnables, containers and packag

## Inquiry

Minamiuonuma City Waste Management Division (or Kankyoueisei Center) Tel.025-782-0339

## ●How to separate your garbage (Shiozawa & Muikamachi Ar

Using a laptop or smartphone, please scan this QR code to learn how to correctly separate &

Minamiuonuma City Garbage Scan

## 2024-2025 Household Garbage Collection Calendar

Please throw your garbage into designated bags, and put them out at the specified locations by 8pm on the morning of collection day (must weigh 10kg or less) XIf your garbage exceeds the length & size of 60cm and weighs over 10kg, please bring it

directly to the disposal facility, or use the reservation system for oversized garbage collection.

12th or 26th < Reservation-based >

14th or 28th < Reservation-based >

Please check the garbage sorting/disposal guidebook, and follow the rules to dispose of your garbage properly. ge bags at any Sh