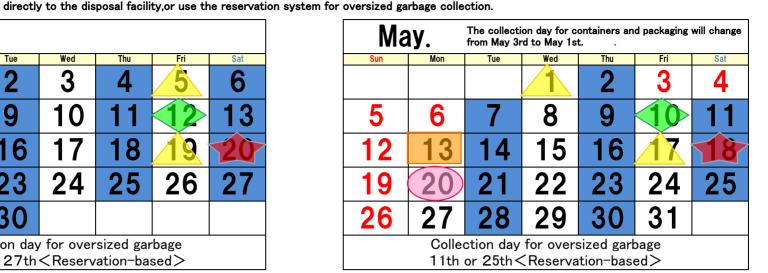

## Household Garbage Collection Calendar

Muikamachi B Kimigaeri, Kakenoue, Kawaku Yokawa-honcho, lizunacho, Gakkoucho 1~4, Hokushin, Koguriyama, Isecho, Asahimachi, Tanakamachi, Yawata, Yamatocho 1~2, Midoricho, Sakaemachi

Please throw your garbage into designated bags, and put them out at the specified locations by 8pm on the morning of collection day (must weigh 10kg or less) XIf your garbage exceeds the length & size of 60cm and weighs over 10kg,please bring it

13th or 27th<Reservation-based>

★Please check the garbage sorting/disposal guidebook, and follow the rules to dispose of your garbage properly. ignated garbage bags at any Shiozawa, Mu chi or Yuzawa town su e purc et, pi store or convenience store.

## 2024-2025 Household Garbage Collection Calendar

Please throw your garbage into designated bags, and put them out at the specified locations by 8pm on the morning of collection day (must weigh 10kg or less) XIf your garbage exceeds the length & size of 60cm and weighs over 10kg, please bring it

directly to the disposal facility, or use the reservation system for oversized garbage collection.

12th or 26th < Reservation-based >

14th or 28th < Reservation-based >

Please check the garbage sorting/disposal guidebook, and follow the rules to dispose of your garbage properly. ge bags at any Sh