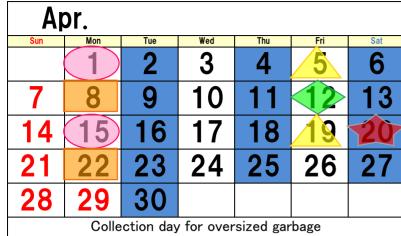

## Household Garbage Collection Calendar

Muikamachi B Kimigaeri, Kakenoue, Kawaku Yokawa-honcho, lizunacho, Gakkoucho 1~4, Hokushin, Koguriyama, Isecho, Asahimachi, Tanakamachi, Yawata, Yamatocho 1~2, Midoricho, Sakaemachi

Please throw your garbage into designated bags, and put them out at the specified locations by 8pm on the morning of collection day (must weigh 10kg or less) XIf your garbage exceeds the length & size of 60cm and weighs over 10kg,please bring it

13th or 27th<Reservation-based>

★Please check the garbage sorting/disposal guidebook, and follow the rules to dispose of your garbage properly. ignated garbage bags at any Shiozawa, Mu chi or Yuzawa town su e purc et, pi store or convenience store.