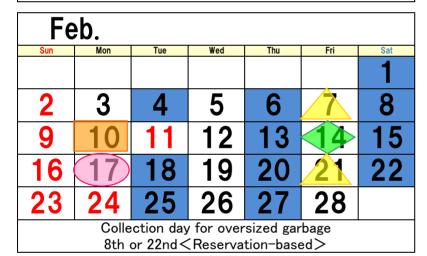

9th or 23rd<Reservation-based>

Mar. Mon Tue Wed Thu Fri 1 3 8 2 5 4 6 12 13 9 **1 C** 19 22 18 20 16 24 26 28 29 23 25 27 30 31 Collection day for oversized garbage 8th or 22nd<Reservation-based>

Muikamachi B Kimigaeri, Kakenoue, Kawakubo, Misashima Yokawa-honcho, lizunacho, Gakkoucho 1~4,