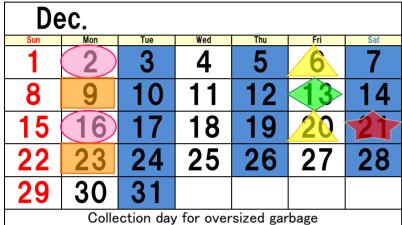

13th or 27th<Reservation-based>

★Please check the garbage sorting/disposal guidebook, and follow the rules to dispose of your garbage properly. ignated garbage bags at any Shiozawa, Mu chi or Yuzawa town su e purc et, pi store or convenience store.

13th or 27th < Reservation-based >

e put them in a box or bag so that nothing breaks, and deliver to the r to March), there are certain areas where we will not collect nonburnables, containers and packag

directly to the disposal facility, or use the reservation system for oversized garbage collection.

12th or 26th < Reservation-based >

14th or 28th < Reservation-based >

Please check the garbage sorting/disposal guidebook, and follow the rules to dispose of your garbage properly. ge bags at any Sh

9th or 23rd<Reservation-based>

Mar. Mon Tue Wed Thu Fri 1 3 8 2 5 4 6 12 13 9 **1 C** 19 22 18 20 16 24 26 28 29 23 25 27 30 31 Collection day for oversized garbage 8th or 22nd<Reservation-based>

Muikamachi B Kimigaeri, Kakenoue, Kawakubo, Misashima Yokawa-honcho, lizunacho, Gakkoucho 1~4,